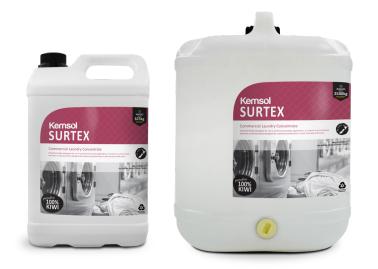

# Kemsol

# **SURTEX**

## **Commercial Laundry Concentrate**

Powerful textile detergent for use in commercial laundry applications. It contains a concentrated low-foam surfactant blend designed for maximum performance in both hard and soft water.

#### LAUNDRY Domestic, commercial and industrial medium to heavy laundry soiling

| PROPERTIES |
|------------|
| APPEARANCE |
| ODOUR      |

pН

White Translucent Fresh Perfume 11.5 (@100%)

| ER          |
|-------------|
| FK-SURTEX05 |
| FK-SURTEX20 |
|             |